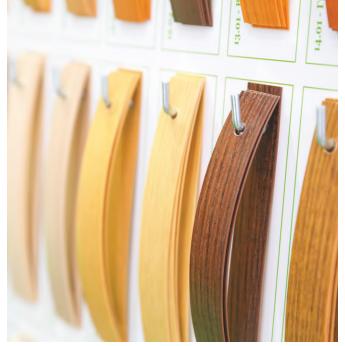

### **Product Description:**

VARA collection by the house of ANTICO symbolizes a story of quality and craftsmanship, offering every interior a different character and seasoned look, typical for both client and interior designer's sophisticated tastes. We offer a large selection of exotic species which include a large variety of burls, crotches and figured veneers. In contrast to traditional veneers the availability of exotic veneer is limited by nature but we at ANTICO try to source these from across the globe to give your dream project a distinctive aesthetic.

### **Product Description:**

SATVIK collection from the house of ANTICO is an exclusive collection of premium dyed veneers which helps you to give a significant look to your projects. This collection helps you to differentiate from the range of the traditional wood veneers as it offers matchless qualities and selection of vibrant colors.