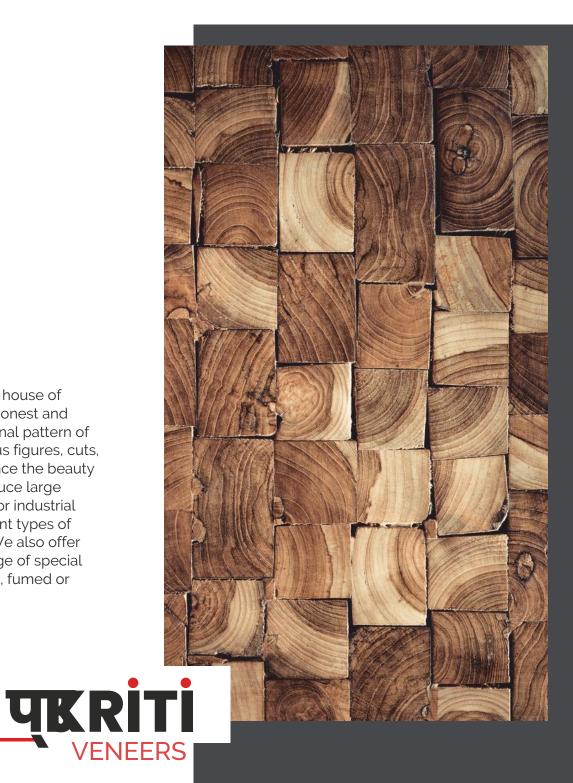

### VENEER NATURAL

### **Product Description:**

PRAKRITI collection from the house of ANTICO represents natural, honest and endearing beauty of the original pattern of growth of the tree with various figures, cuts, stains etc that helps to enhance the beauty of your final pieces. We produce large volumes of natural veneers for industrial and domestic users in different types of cuts, thickness and grades. We also offer veneers featuring a wide range of special treatments including Metallic, fumed or smoked looks.