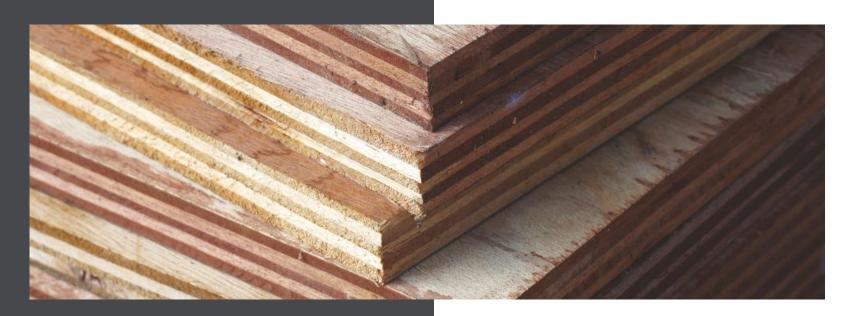

### **Product Description:**

Antico plywood is made from wood sourced from the best farms across the nation. The high quality veneer and phenol used to make the Plywood are the actual source of its strength and durability. Top notch quality of Phenol Formaldehyde Resin and accurate amount of heat pressure during the manufacturing makes the ply highly resistant to cold or boiling water

### **Advantages:**

Antico *Plus* & *Prime* is a result of high end imported calibration machine which helps the product to maintain a uniform thickness and makes it dimensionally stable across the edges. Calibration and advanced sanding techniques gives the product an incredibly smooth surface making it a trouble-free ply for furniture manufacturers, interior designers, contractors or architects.

## Antico *Plus* & *Prime*comes with an option of laminating your plywood with your preferred veneer which makes it easier for you to beautify your surroundings without any additional hard work.