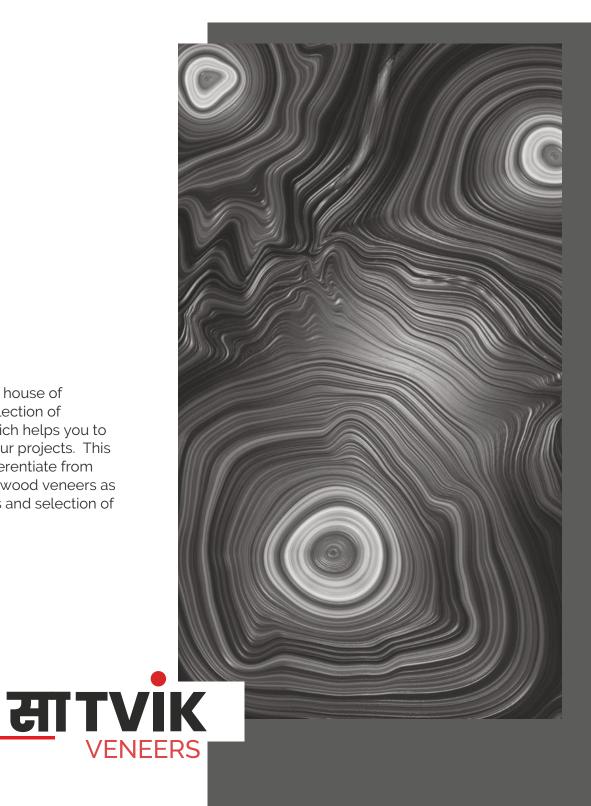

## VENEER DYED

### **Product Description:**

SATVIK collection from the house of ANTICO is an exclusive collection of premium dyed veneers which helps you to give a significant look to your projects. This collection helps you to differentiate from the range of the traditional wood veneers as it offers matchless qualities and selection of vibrant colors.